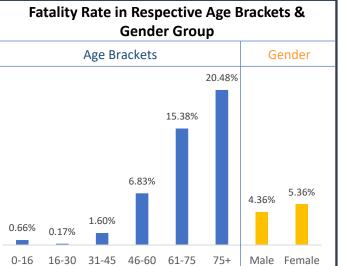

| TRUENAT           | 28-May          |
| 41     | Biswa Bangla Krirangan COVID Hospital | 325            | TRUENAT           | 31-May          |
| 42     | Purulia Govt. MCH                     | 71             | TRUENAT           | 3-Jun           |
| 43     | Coochbehar GMCH                       | 11             | CBNAAT            | 6-Jun           |
| 44     | Metropolis Healthcare Ltd.*           | 526            | RT-PCR            | 30-May          |
|        | TOTAL                                 | 2,87,900       |                   |                 |

<sup>\*</sup>Metropolis Healthcare Ltd. sends samples to laboratories outside the state for testing

X



# Department of Health & Family Welfare Govt. of West Bengal

#### WEST BENGAL COVID-19 HEALTH BULLETIN - 9th JUNE 2020











#### **Department of Health & Family Welfare Govt. of West Bengal**

## WEST BENGAL COVID-19 HEALTH BULLETIN - 9th JUNE 2020

ΧI

**EQUIPMENT SUPPLY** 

| S. No | Equipment                  | Ordered by<br>State Govt. | Received<br>Yesterday | Total Received by State Govt. | Order<br>Pending |
|-------|----------------------------|---------------------------|-----------------------|-------------------------------|------------------|
| 1     | PPEs                       | 23.60 L                   | 14,000                | 12.06 L                       | 11.54 L          |
| 2     | N95/FFP2 Masks             | 37.50 L                   | 6,000                 | 5.99 L                        | 31.51 L          |
| 3     | Regular Masks              | 49.50 L                   | 15,0