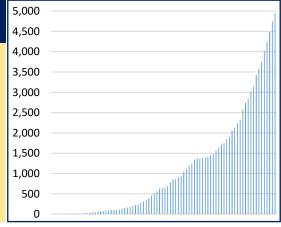

#District Wise data is subject to verification and may change #Daily increase/decrease with respect to previous day is in superscript as +/- (Eg: +4)

DAILY CUMULATIVE ACTIVE COVID-19 CASES

17th March to 9th June

17th March to 9th June