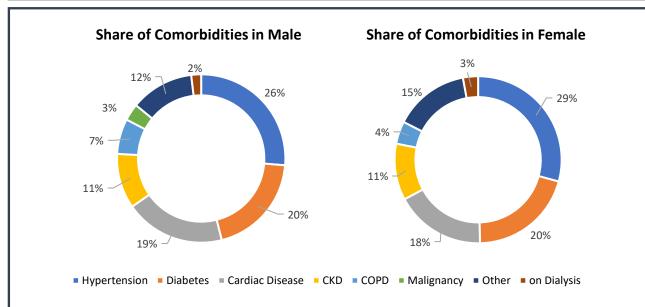

**Note:** All figures updated till 9AM, 9<sup>th</sup> June

#Daily increase/decrease with respect to previous day is shown as (+/-)

\*Complete analysis can be referred from **Section X**, (Page no. **5**)