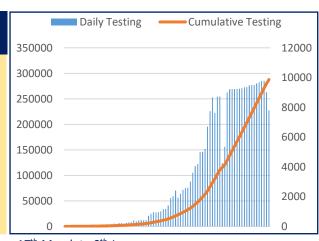

| II         |  |
|------------|--|
| F          |  |
| G SNAPSHOT |  |
| SNA        |  |
| S N        |  |
| ESTI       |  |

| S. No | Subject                                            | Number   |
|-------|----------------------------------------------------|----------|
| 1     | Samples Tested till 8th June                       | 2,80,098 |
| 2     | Samples Tested on 9th June                         | 7,802    |
| 3     | Total Number of Samples Tested till 9th June (1+2) | 2,87,900 |
| 4     | Tests per Million population                       | 3,199    |
| 5     | % of Positive Cases out of Samples Tested          | 3.12%    |
| 6     | Total Testing Laboratories*                        | 43       |
| 7     | Testing Laboratories added this week               | 2        |
| 8     | Testing Laboratories pending approval              | 1        |