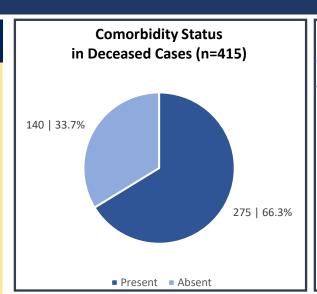

| TRUENAT           | 28-May          |
| 41     | Biswa Bangla Krirangan COVID Hospital | 325            | TRUENAT           | 31-May          |
| 42     | Purulia Govt. MCH                     | 71             | TRUENAT           | 3-Jun           |
| 43     | Coochbehar GMCH                       | 11             | CBNAAT            | 6-Jun           |
| 44     | Metropolis Healthcare Ltd.*           | 526            | RT-PCR            | 30-May          |
|        | TOTAL                                 | 2,87,900       |                   |                 |

<sup>\*</sup>Metropolis Healthcare Ltd. sends samples to laboratories outside the state for testing

X



# Department of Health & Family Welfare Govt. of West Bengal

#### WEST BENGAL COVID-19 HEALTH BULLETIN - 9th JUNE 2020











#### **Department of Health & Family Welfare Govt. of West Bengal**

## WEST BENGAL COVID-19 HEALTH BULLETIN - 9th JUNE 2020

ΧI

**EQUIPMENT SUPPLY** 

| S. No | Equipment                  | Ordered by<br>State Govt. | Received<br>Yesterday | Total Received by State Govt. | Order<br>Pending |
|-------|----------------------------|---------------------------|-----------------------|-------------------------------|------------------|
| 1     | PPEs                       | 23.60 L                   | 14,000                | 12.06 L                       | 11.54 L          |
| 2     | N95/FFP2 Masks             | 37.50 L                   | 6,000                 | 5.99 L                        | 31.51 L          |
| 3     | Regular Masks              | 49.50 L                   | 15