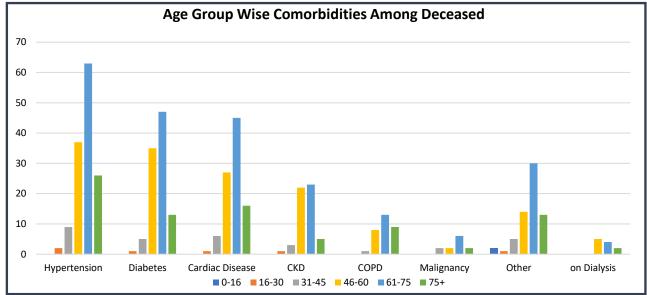

**Note:** All figures updated till 9AM, 9<sup>th</sup> June

#Daily increase/decrease with respect to previous day is shown as (+/-)

\*Complete analysis can be referred from **Section X**, (Page no. **5**)